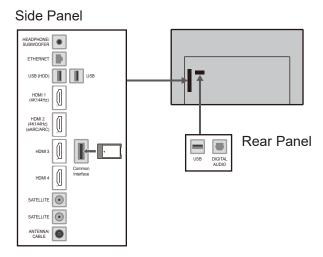

## DIMENSIONS

JACKS

Note:

To make sure that the LED TV fits the cabinet properly when a high degree of precision is required, we recommend that you use the LED TV itself to make the necessary cabinet measurements. Panasonic cannot be responsible for inaccuracies in cabinet design or manufacture.