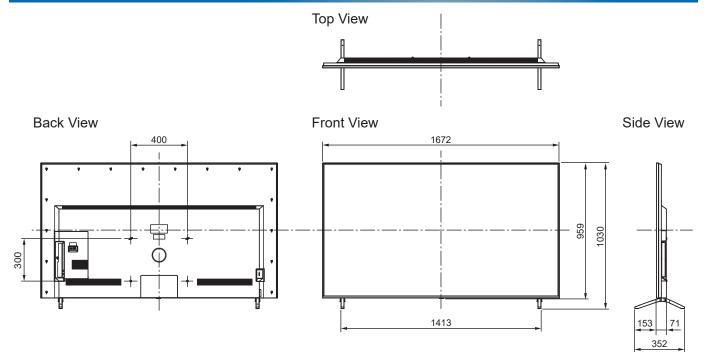

## **SPECIFICATIONS**

| Dimensions (W x H x D) | 1 672 mm x 1 030 mm x 352 mm |
|------------------------|------------------------------|
|                        | (With Pedestal)              |
|                        | 1 672 mm x 959 mm x 71 mm    |
|                        | (TV only)                    |
| Mass                   | 35.5 kg (With Pedestal)      |
|                        | 34.5 kg (TV only)            |

## DIMENSIONS

JACKS

Note:

To make sure that the LED TV fits the cabinet properly when a high degree of precision is required, we recommend that you use the LED TV itself to make the necessary cabinet measurements. Panasonic cannot be responsible for inaccuracies in cabinet design or manufacture.