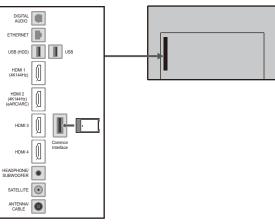

## DIMENSIONS

JACKS

## Side Panel

Note:

To make sure that the LED TV fits the cabinet properly when a high degree of precision is required, we recommend that you use the LED TV itself to make the necessary cabinet measurements. Panasonic cannot be responsible for inaccuracies in cabinet design or manufacture.