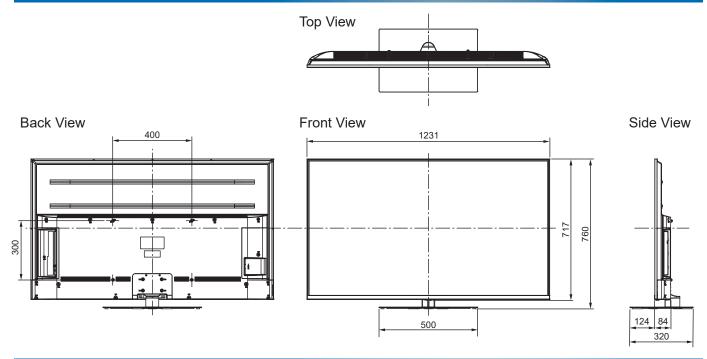

## **SPECIFICATIONS**

| Dimensions (W x H x D) | 1 231 mm x 760 mm x 320 mm |
|------------------------|----------------------------|
|                        | (With Pedestal)            |
|                        | 1 231 mm x 717 mm x 84 mm  |
|                        | (TV only)                  |
| Mass                   | 21.0 kg (With Pedestal)    |
|                        | 16.5 kg (TV only)          |

## DIMENSIONS

JACKS