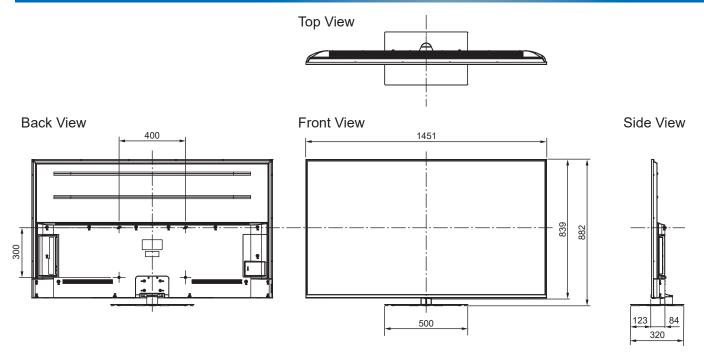

## **SPECIFICATIONS**

| Dimensions (W x H x D) | 1 451 mm x 882 mm x 320 mm |
|------------------------|----------------------------|
|                        | (With Pedestal)            |
|                        | 1 451 mm x 839 mm x 84 mm  |
|                        | (TV only)                  |
| Mass                   | 26.5 kg (With Pedestal)    |
|                        | 22.0 kg (TV only)          |

## DIMENSIONS

JACKS