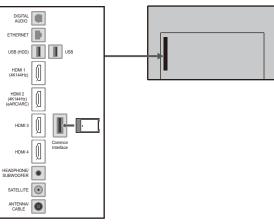

## DIMENSIONS

JACKS

## Side Panel

Note:

To make sure that the LED TV fits the cabinet properly when a high degree of precision is required, we recommend that you use the LED TV itself to make the necessary cabinet measurements. Panasonic cannot be responsible for inaccuracies in cabinet design or manufacture.