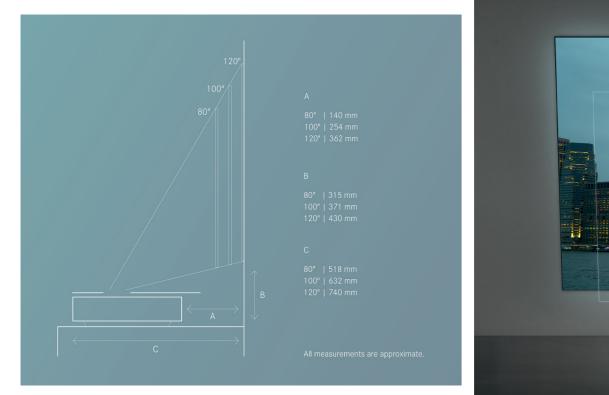

### **VIVID FILM PROJECTIONS TECHNICAL DATA** FROM THE SHORTEST

the finest resolution.

Sharp contrasts and intense colour depth right to the edge: from a wall istance of only 25 cm (approx.) at 100 inches image size, the ultra-short istance projection of the Leica Cine oduces every film scene with breath taking brilliance, natural colours and