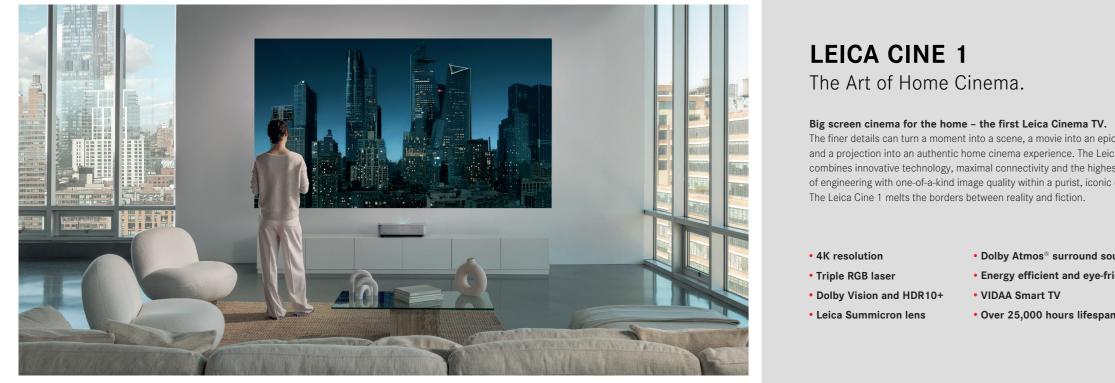

# GREAT CINEMA – IN YOUR OWN LIVING ROOM

\_\_\_\_

Eye-friendly, energy efficient and powerful: the Leica Cine 1 captivates with colour depth right to the edge thanks to triple RGB laser technology, Leica Image Optimization (LIO™), Leica Summicron lens and 4K resolution. Superior image brightness of up to 3,000 ANSI lumens ensures nuanced, vivid colours and sharp contours in 80\*, 100 or 120 inch image sizes, even in

### **VIVID FILM PROJECTIONS TECHNICAL DATA** FROM THE SHORTEST

the finest resolution.

Sharp contrasts and intense colour depth right to the edge: from a wall istance of only 25 cm (approx.) at 100 inches image size, the ultra-short istance projection of the Leica Cine oduces every film scene with breath taking brilliance, natural colours and

\_\_\_\_

Native Resolution

Connectivity

BT.2020 coverage

**,** 

art functions of a modern Smart TV and more. From The finer details can turn a moment into a scene, a movie into an epic story, and a projection into an authentic home cinema experience. The Leica Cine 1 TV programmes and gaming, to your own film library, combines innovative technology, maximal connectivity and the highest level play all the content you want in the best quality. of engineering with one-of-a-kind image quality within a purist, iconic design.

- Dolby Atmos® surround sound
- Energy efficient and eye-friendly
- VIDAA Smart TV
- Over 25,000 hours lifespan

The intuitive Smart TV interface includes VIDAA voice

UNPARALLELED IMAGE QUALITY

For the first time ever, experience cinematic