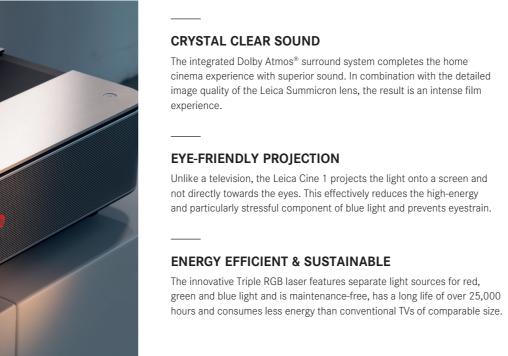

- Dolby Atmos® surround sound
- Energy efficient and eye-friendly
- VIDAA Smart TV
- Over 25,000 hours lifespan

The intuitive Smart TV interface includes VIDAA voice

UNPARALLELED IMAGE QUALITY

For the first time ever, experience cinematic

## ALL-IN-ONE ENTERTAINMENT-SYSTEM

control, integrated triple tuner, Apple AirPlay and direct access to all TV services and streaming platforms - the Leica Cine 1 offers all the state-of-the-

masterpieces in the unique Leica image quality at a projection size of up to 120 inches, thanks to the Triple RGB laser, LIO™ (Leica Image Optimization) and the Leica Summicron lens.

These screens are ideal for installation in furniture.

green and blue light and is maintenance-free, has a long life of over 25,000