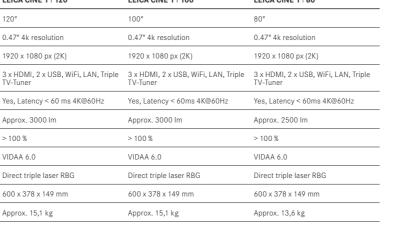

### **VIVID FILM PROJECTIONS TECHNICAL DATA** FROM THE SHORTEST

the finest resolution.

Sharp contrasts and intense colour depth right to the edge: from a wall istance of only 25 cm (approx.) at 100 inches image size, the ultra-short istance projection of the Leica Cine oduces every film scene with breath taking brilliance, natural colours and

\_\_\_\_

Native Resolution

Connectivity

BT.2020 coverage

**,** 

art functions of a modern Smart TV and more. From The finer details can turn a moment into a scene, a movie into an epic story, and a projection into an authentic home cinema experience. The Leica Cine 1 TV programmes and gaming, to your own film library, combines innovative technology, maximal connectivity and the highest level play all the content you want in the best quality. of engineering with one-of-a-kind image quality within a purist, iconic design.