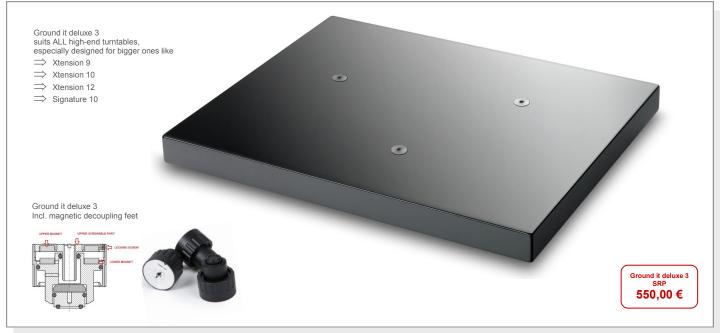

## **Equipment bases**

- Resonance free placement for turntables & hifi
- Clearly noticeable sound improvement
- Heavy weight base filled with granular damping
- Ground it deluxe 1 & 2 are delivered with adjustable spikes (3 or 4 may be fitted)
- Ground it 3 is delivered with height adjustable magnetic decoupling feet
- Dark grey piano lacquer finish
- Matches charcoal finish of Pro-Ject turntables

Dimension 500 x 65 (45) x 400mm incl. magnetic feet

(without magnetic feet)

Weight 13,5 kg