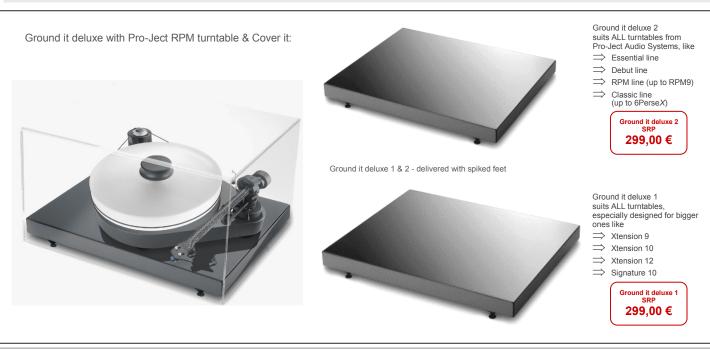

## **Equipment bases**

- Resonance free placement for turntables & hifi
- Clearly noticeable sound improvement
- Heavy weight base filled with granular damping
- Ground it deluxe 1 & 2 are delivered with adjustable spikes (3 or 4 may be fitted)
- Ground it 3 is delivered with height adjustable magnetic decoupling feet
- Dark grey piano lacquer finish
- Matches charcoal finish of Pro-Ject turntables

Ground it deluxe 1:

Dimension 500 x 65 (45)x 400mm incl. spikes (without spikes)

Weight 11,6 KG

Ground it deluxe 2:

Dimension 435 x 65 (45)x 340mm incl. spikes (without spikes)

Weight 8,5 kg

Ground it deluxe 3: