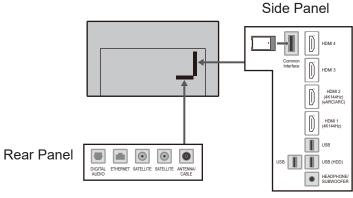

## DIMENSIONS

JACKS

Note:

To make sure that the OLED TV fits the cabinet properly when a high degree of precision is required, we recommend that you use the OLED TV itself to make the necessary cabinet measurements. Panasonic cannot be responsible for inaccuracies in cabinet design or manufacture.