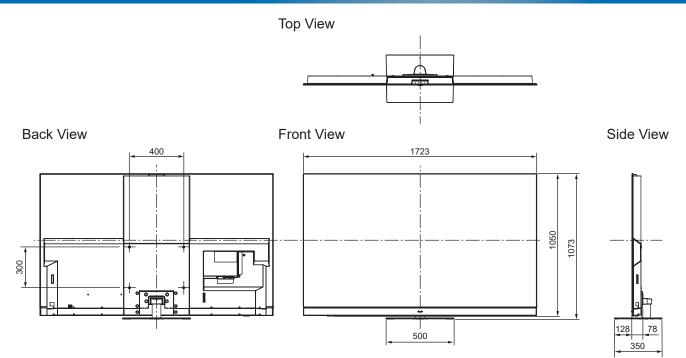

## **SPECIFICATIONS**

| Dimensions (W x H x D) | 1 723 mm x 1 073 mm x 350 mm |
|------------------------|------------------------------|
|                        | (With Pedestal)              |
|                        | 1 723 mm x 1 050 mm x 78 mm  |
|                        | (TV only)                    |
| Mass                   | 51.0 kg (With Pedestal)      |
|                        | 44.0 kg (TV only)            |

## DIMENSIONS

JACKS

Note:

To make sure that the OLED TV fits the cabinet properly when a high degree of precision is required, we recommend that you use the OLED TV itself to make the necessary cabinet measurements. Panasonic cannot be responsible for inaccuracies in cabinet design or manufacture.