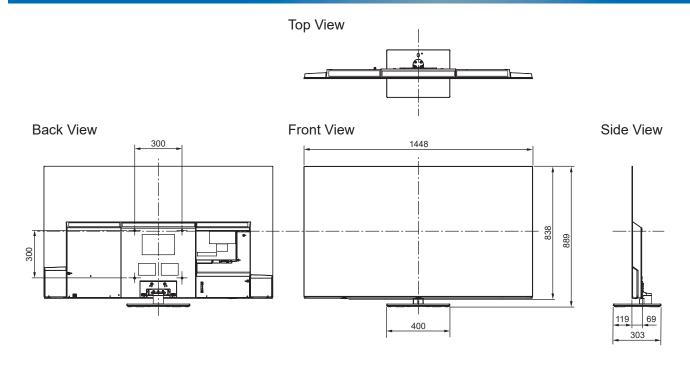

## **TV-65Z85AEG**

65" OLED 4K2KTV

| SPECIFICATIONS SPECIF |                            |  |
|--------------------------------------------------------------------------------------------------------------------------------------------------------------------------------------------------------------------------------------------------------------------------------------------------------------------------------------------------------------------------------------------------------------------------------------------------------------------------------------------------------------------------------------------------------------------------------------------------------------------------------------------------------------------------------------------------------------------------------------------------------------------------------------------------------------------------------------------------------------------------------------------------------------------------------------------------------------------------------------------------------------------------------------------------------------------------------------------------------------------------------------------------------------------------------------------------------------------------------------------------------------------------------------------------------------------------------------------------------------------------------------------------------------------------------------------------------------------------------------------------------------------------------------------------------------------------------------------------------------------------------------------------------------------------------------------------------------------------------------------------------------------------------------------------------------------------------------------------------------------------------------------------------------------------------------------------------------------------------------------------------------------------------------------------------------------------------------------------------------------------------|----------------------------|--|
| Dimensions (W x H x D)                                                                                                                                                                                                                                                                                                                                                                                                                                                                                                                                                                                                                                                                                                                                                                                                                                                                                                                                                                                                                                                                                                                                                                                                                                                                                                                                                                                                                                                                                                                                                                                                                                                                                                                                                                                                                                                                                                                                                                                                                                                                                                         | 1 448 mm x 889 mm x 303 mm |  |
| ,                                                                                                                                                                                                                                                                                                                                                                                                                                                                                                                                                                                                                                                                                                                                                                                                                                                                                                                                                                                                                                                                                                                                                                                                                                                                                                                                                                                                                                                                                                                                                                                                                                                                                                                                                                                                                                                                                                                                                                                                                                                                                                                              | (With Pedestal)            |  |
|                                                                                                                                                                                                                                                                                                                                                                                                                                                                                                                                                                                                                                                                                                                                                                                                                                                                                                                                                                                                                                                                                                                                                                                                                                                                                                                                                                                                                                                                                                                                                                                                                                                                                                                                                                                                                                                                                                                                                                                                                                                                                                                                | 1 448 mm x 838 mm x 69 mm  |  |
|                                                                                                                                                                                                                                                                                                                                                                                                                                                                                                                                                                                                                                                                                                                                                                                                                                                                                                                                                                                                                                                                                                                                                                                                                                                                                                                                                                                                                                                                                                                                                                                                                                                                                                                                                                                                                                                                                                                                                                                                                                                                                                                                | (TV only)                  |  |
| Mass                                                                                                                                                                                                                                                                                                                                                                                                                                                                                                                                                                                                                                                                                                                                                                                                                                                                                                                                                                                                                                                                                                                                                                                                                                                                                                                                                                                                                                                                                                                                                                                                                                                                                                                                                                                                                                                                                                                                                                                                                                                                                                                           | 21.5 kg (With Pedestal)    |  |
|                                                                                                                                                                                                                                                                                                                                                                                                                                                                                                                                                                                                                                                                                                                                                                                                                                                                                                                                                                                                                                                                                                                                                                                                                                                                                                                                                                                                                                                                                                                                                                                                                                                                                                                                                                                                                                                                                                                                                                                                                                                                                                                                | 17.5 kg (TV only)          |  |

## **DIMENSIONS**

## Note

To make sure that the OLED TV fits the cabinet properly when a high degree of precision is required, we recommend that you use the OLED TV itself to make the necessary cabinet measurements. Panasonic cannot be responsible for inaccuracies in cabinet design or manufacture.