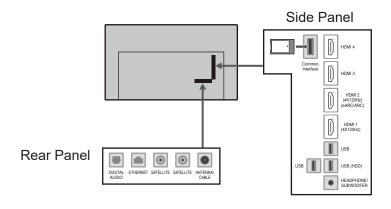

| 17.5 kg (TV only)          |  |

## **DIMENSIONS**



## **JACKS**



## Note

To make sure that the OLED TV fits the cabinet properly when a high degree of precision is required, we recommend that you use the OLED TV itself to make the necessary cabinet measurements. Panasonic cannot be responsible for inaccuracies in cabinet design or manufacture.

Specifications are subject to change without notice. Non-metric weights and measurements are approximate.