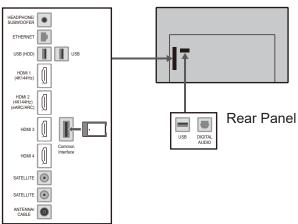

## DIMENSIONS

JACKS

## Side Panel

Note:

To make sure that the LED TV fits the cabinet properly when a high degree of precision is required, we recommend that you use the LED TV itself to make the necessary cabinet measurements. Panasonic cannot be responsible for inaccuracies in cabinet design or manufacture.