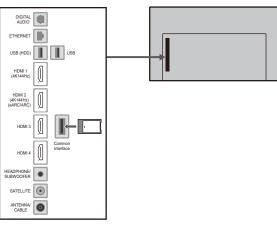

## DIMENSIONS

JACKS

## Side Panel

Note:

To make sure that the LED TV fits the cabinet properly when a high degree of precision is required, we recommend that you use the LED TV itself to make the necessary cabinet measurements. Panasonic cannot be responsible for inaccuracies in cabinet design or manufacture.