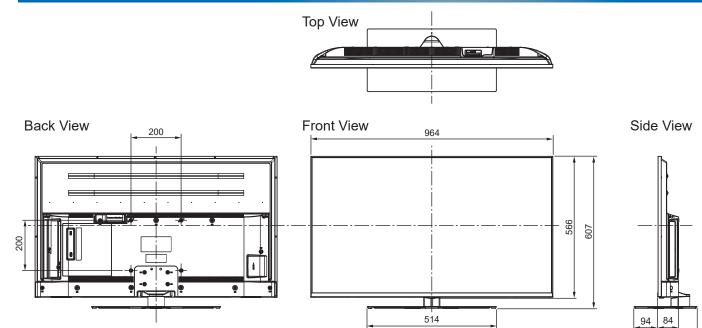

## **SPECIFICATIONS**

| Dimensions (W x H x D) | 964 mm x 607 mm x 250 mm |
|------------------------|--------------------------|
|                        | (With Pedestal)          |
|                        | 964 mm x 566 mm x 84 mm  |
|                        | (TV only)                |
| Mass                   | 13.0 kg (With Pedestal)  |
|                        | 10.0 kg (TV only)        |

## DIMENSIONS

JACKS